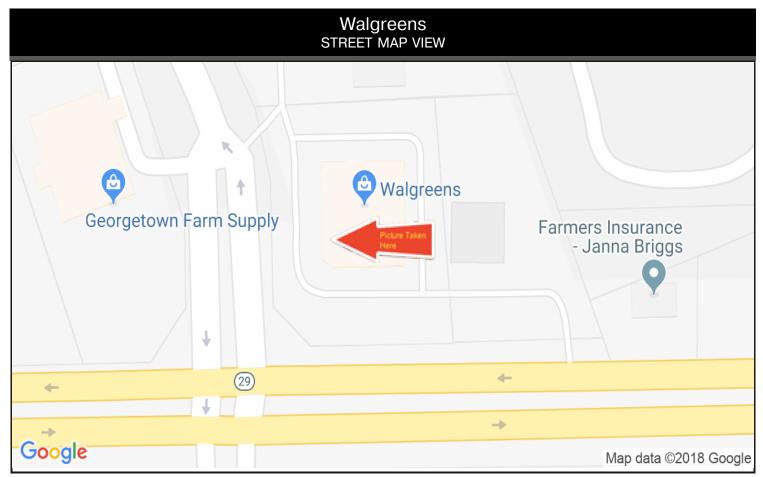

## **LOCATION**

1220 W University Ave, Georgetown, TX 78628, United States

\*Approximate and based on geocoded location the photo was taken.

## PHOTO TAKEN AT COORDINATES

30.633424,-97.699896

Date & Time of Request September 8, 2018; 13:40