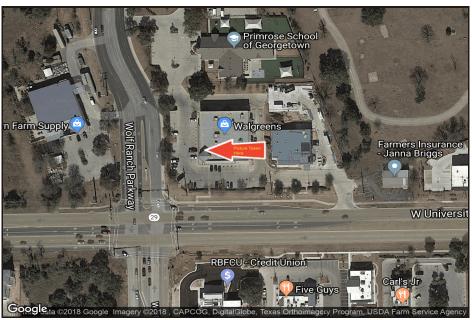

## **LOCATION**

1220 W University Ave, Georgetown, TX 78628, United States

\*Approximate and based on geocoded location the photo was taken.

## PHOTO TAKEN AT COORDINATES

30.633424,-97.699896

Date & Time of Request September 8, 2018; 13:40