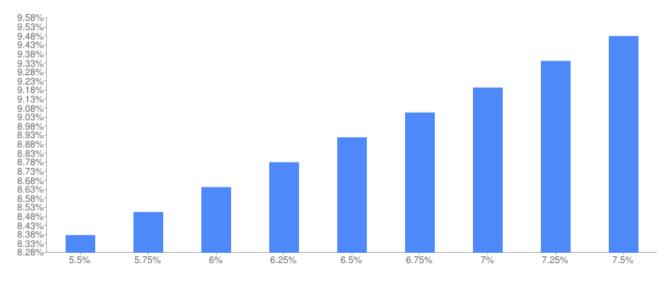

#### Dollar General

Loan Interest Rate vs. Target Cap Rate

Loan Interest Rate

| Loan Interest Rate | Target Cap Rate | Target NOI | Loan DSCR |
|--------------------|-----------------|------------|-----------|
| 5.50%              | 8.38%           | \$82,093   | 1.52      |
| 5.75%              | 8.51%           | \$83,417   | 1.50      |
| 6.00%              | 8.65%           | \$84,757   | 1.49      |
| 6.25%              | 8.79%           | \$86,113   | 1.48      |
| 6.50%              | 8.93%           | \$87,483   | 1.47      |
| 6.75%              | 9.07%           | \$88,868   | 1.46      |
| 7.00%              | 9.21%           | \$90,268   | 1.45      |
| 7.25%              | 9.36%           | \$91,682   | 1.44      |
| 7.50%              | 9.50%           | \$93,109   | 1.43      |