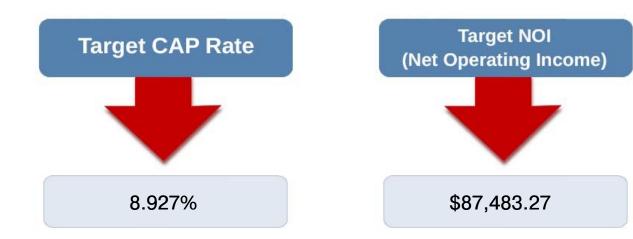

#### Dollar General

Cash-on-Cash vs. Target Cap Rate

#### Required Cash-on-Cash Return

| Cash-on-Cash | Target Cap Rate | Target NOI | Loan DSCR |
|--------------|-----------------|------------|-----------|
| 9.00%        | 8.64%           | \$84,690   | 1.42      |
| 9.25%        | 8.71%           | \$85,389   | 1.43      |
| 9.50%        | 8.78%           | \$86,087   | 1.45      |
| 9.75%        | 8.86%           | \$86,785   | 1.46      |
| 10.00%       | 8.93%           | \$87,483   | 1.47      |
| 10.25%       | 9.00%           | \$88,182   | 1.48      |
| 10.50%       | 9.07%           | \$88,880   | 1.49      |
| 10.75%       | 9.14%           | \$89,578   | 1.50      |
| 11.00%       | 9.21%           | \$90,276   | 1.52      |