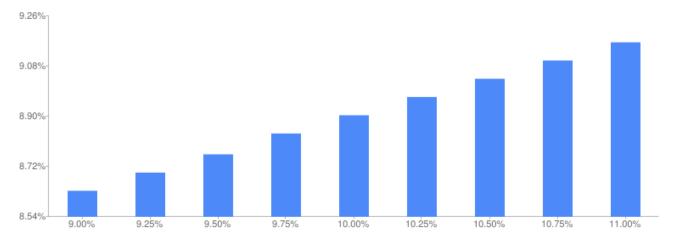

#### Dollar General

Cash-on-Cash vs. Target Cap Rate

#### Required Cash-on-Cash Return

| Cash-on-Cash | Target Cap Rate | Target NOI | Loan DSCR |
|--------------|-----------------|------------|-----------|
| 9.00%        | 8.64%           | \$84,690   | 1.42      |
| 9.25%        | 8.71%           | \$85,389   | 1.43      |
| 9.50%        | 8.78%           | \$86,087   | 1.45      |
| 9.75%        | 8.86%           | \$86,785   | 1.46      |
| 10.00%       | 8.93%           | \$87,483   | 1.47      |
| 10.25%       | 9.00%           | \$88,182   | 1.48      |
| 10.50%       | 9.07%           | \$88,880   | 1.49      |
| 10.75%       | 9.14%           | \$89,578   | 1.50      |
| 11.00%       | 9.21%           | \$90,276   | 1.52      |