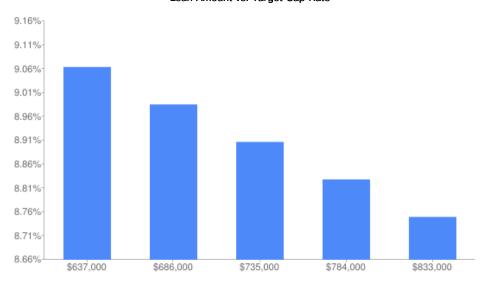

#### Dollar General

Loan Amount

| Loan Amount | Target Cap Rate | Target NOI | Loan DSCR |
|-------------|-----------------|------------|-----------|
| \$637,000   | 9.10%           | \$89,147   | 1.50      |
| \$686,000   | 9.01%           | \$88,315   | 1.48      |
| \$735,000   | 8.93%           | \$87,483   | 1.47      |
| \$784,000   | 8.84%           | \$86,651   | 1.46      |
| \$833,000   | 8.76%           | \$85,820   | 1.44      |

Loan Amount vs. Target Cap Rate

Todd Kuhlmann, CCIM TheAnalyst PRO by CRE Tech 14900 Avery Ranch, Austin TX 78717 Phone: (877) 855-2246 | Email: Pro@TheAnalystPRO.info https://TheAnalystPRO.com

© Copyright 2011-2018 CRE Tech, Inc. All Rights Reserved.