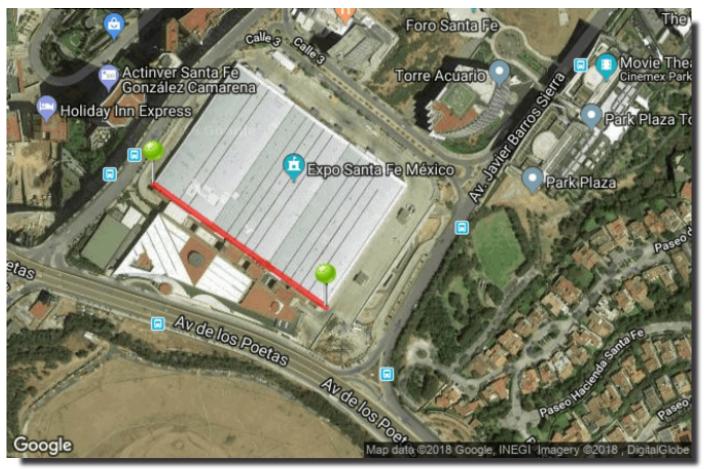

# Expo Sante Fe Mexico

Distance is: Appx. 222.94 Meter

Todd Kuhlmann, CCIM TheAnalyst PRO by CRE Tech 14900 Avery Ranch, Austin TX 78717

14900 Avery Ranch, Austin 1X 78717

Phone: (877) 855-2246 | Email: Pro@TheAnalystPRO.info